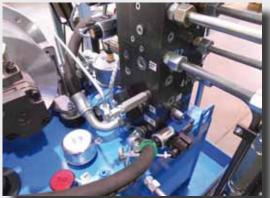

#### **HYDROFIT® MAIN TECHNICAL FEATURES:**

- "POSITION CONTROL" of the roll to a preset value;
- Maintaining of the set value, whatever is the separating force up to max preset value;
- Change of the set-point by the operator;
- Connection to PLC for control;
- Connection to a network for line supervision through PLC;
- Operator and Machine safety increased and safety disk elimination

#### **HYDROFIT® MAIN ADVANTAGES:**

- NO wearing of mechanical parts
- NO mechanical clearances of moving parts
- Reduction of start-up times
- Cutting handling costs
- Easier maintenance
- High speed roll positioning

- Fast opening in case of emergency
- Protection of roll integrity hard material
- Roll Emergency opening in case of power failure
- Operator safety
- Cost saving

Upon request, other hydraulic nip adjustment configuration based on digital axis controller with servo valves is available depending on specific end user needs.