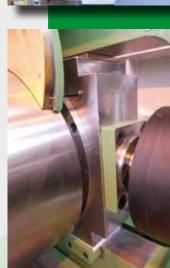

# HYDROFIT®

FULLY HYDRAULIC GAP POSITION CONTROL
FOR TWO ROLL MIXING MILL

PATENTED

## SPEED & PRECISION

COMERIO ERCOLE

HYDROFIT® means "fully hydraulic gap POSITION control" i.e the PATENTED version engineered for two roll mixing mill process is a system where the PLC controls directly the electrovalves of the hydraulic actuators

#### **HYDROFIT®** performances for **ROLL MIXING MILL** process:

- Stroke 50 mm (for maintenance and in case of emergency)
- Resolution 50 µm
- Position repeatability: ± 50 μm
- Emergency opening speed: 10 mm/sec
- Fast opening in case of overload

HYDROFIT® in addition to all specific technical features and performances grants the full compliance of new revision EN 1417:2015 i.e the European Safety Standard for two roll mixing mills. In detail two roll mixing mills having roll diameter over 400 mm are required to have an "automatic separation of the mill rolls achieving a gap of at least 50 mm within 5 seconds" therefore an emergency opening speed of 10 mm/sec must be granted.