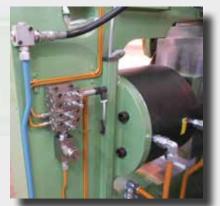

#### **HYDROFIT® MAIN TECHNICAL FEATURES:**

- "POSITION CONTROL" of the roll to a preset value;
- Maintaining of the set value, whatever is the separating force up to max preset value;
- Change of the set-point by the operator;
- Connection to PLC for control;
- Connection to a network for line supervision through PLC;
- Operator and Machine safety increased and safety disk elimination

#### **HYDROFIT® MAIN ADVANTAGES:**

- NO wearing of mechanical parts
- NO mechanical clearances of moving parts
- Reduction of start-up times
- Cutting handling costs
- Easier maintenance
- High speed roll positioning