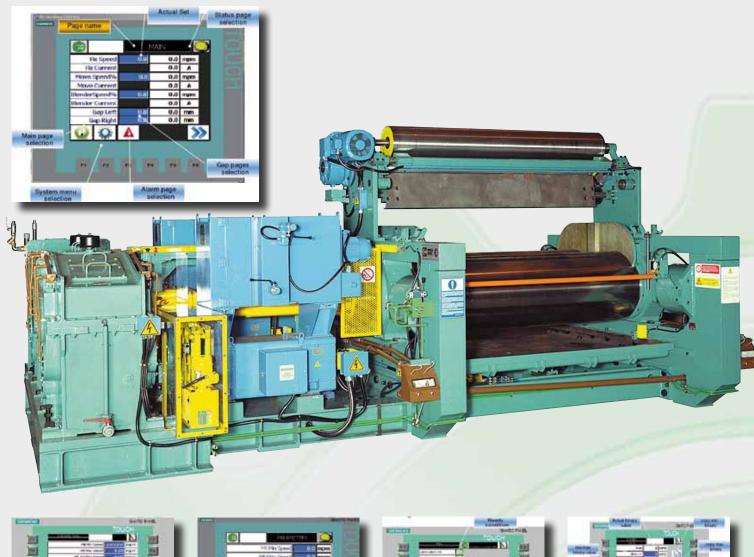

## SPEED & PRECISION

COMERIO ERCOLE

HYDROFIT® means "fully hydraulic gap POSITION control" i.e the PATENTED version engineered for two roll mixing mill process is a system where the PLC controls directly the electrovalves of the hydraulic actuators

#### **HYDROFIT®** performances for **ROLL MIXING MILL** process:

- Stroke 50 mm (for maintenance and in case of emergency)
- Resolution 50 µm
- Position repeatability: ± 50 μm
- Emergency opening speed: 10 mm/sec
- Fast opening in case of overload

#### **HYDROFIT® MAIN TECHNICAL FEATURES:**

- "POSITION CONTROL" of the roll to a preset value;
- Maintaining of the set value, whatever is the separating force up to max preset value;
- Change of the set-point by the operator;
- Connection to PLC for control;
- Connection to a network for line supervision through PLC;
- Operator and Machine safety increased and safety disk elimination