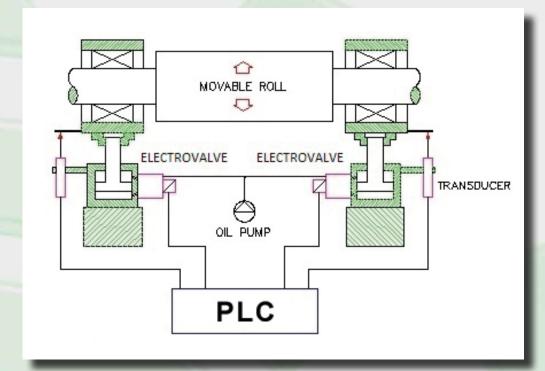

## SPEED & PRECISION

COMERIO ERCOLE

HYDROFIT® means "fully hydraulic gap POSITION control" i.e the PATENTED version engineered for two roll mixing mill process is a system where the PLC controls directly the electrovalves of the hydraulic actuators

#### **HYDROFIT® MAIN TECHNICAL FEATURES:**

- "POSITION CONTROL" of the roll to a preset value;
- Maintaining of the set value, whatever is the separating force up to max preset value;
- Change of the set-point by the operator;
- Connection to PLC for control;
- Connection to a network for line supervision through PLC;
- Operator and Machine safety increased and safety disk elimination