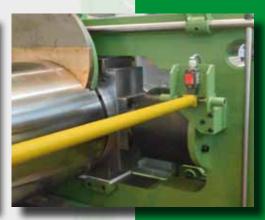

HYDROFIT® in addition to all specific technical features and performances grants the full compliance of new revision EN 1417:2015 i.e the European Safety Standard for two roll mixing mills. In detail two roll mixing mills having roll diameter over 400 mm are required to have an "automatic separation of the mill rolls achieving a gap of at least 50 mm within 5 seconds" therefore an emergency opening speed of 10 mm/sec must be granted.