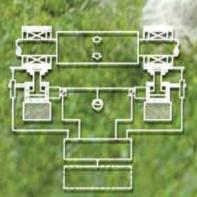

## SPEED & PRECISION

COMERIO ERCOLE

HYDROFIT® means "fully hydraulic gap POSITION control" i.e the PATENTED version engineered for two roll mixing mill process is a system where the PLC controls directly the electrovalves of the hydraulic actuators

#### **HYDROFIT® MAIN TECHNICAL FEATURES:**

- "POSITION CONTROL" of the roll to a preset value;
- Maintaining of the set value, whatever is the separating force up to max preset value;
- Change of the set-point by the operator;
- Connection to PLC for control;
- Connection to a network for line supervision through PLC;
- Operator and Machine safety increased and safety disk elimination

#### **HYDROFIT® MAIN ADVANTAGES:**

- NO wearing of mechanical parts
- NO mechanical clearances of moving parts
- Reduction of start-up times
- Cutting handling costs
- Easier maintenance
- High speed roll positioning